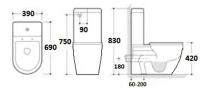

## Belmont Close Coupled Back to Wall Toilet Suite with Soft Close Quick Release Seat Code: BE175SC

## **Specifications**

• Finish: Gloss White Ceramic

• Seat: Quick release, soft close, duroplast. Available in thick style (code: BE175SC) or thin style (Code: BE175SCT)

• Universal S or P trap (90° Adjustable pan bend included).

• Waste set out: Variable 60mm to 200mm. Larger set out available from 200-285mm when the 3-piece pan bend (code: APB350) is purchased.

- Water supply: Universal back or bottom (left or right)
- WELS rating: 4 Star (4.5/3L) (R:L04705)
- Watermark Approved to Australian Standards