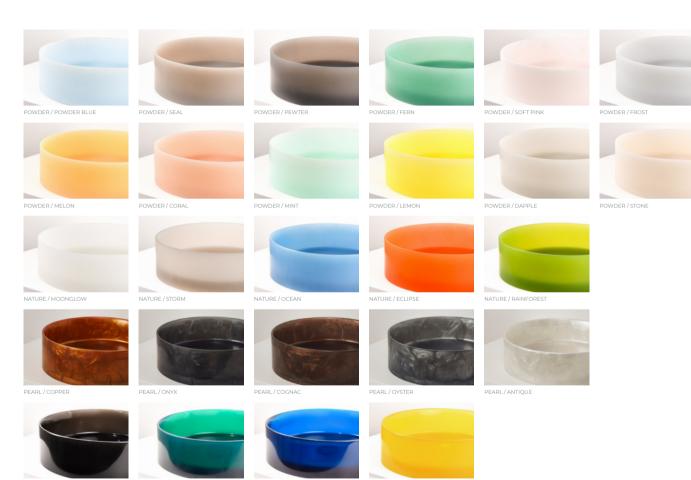

#### POWDER COLLECTION

Luminous like lightly dusted snow-capped peaks, our distinctive milky-halo finish is available in twelve dreamy muted hues.

#### AVAILABLE COLOURS

POWDER BLUE, SOFT PINK, MINT, MELON, FERN, LEMON, CORAL, DAPPLE, STONE, FROST, PEWTER AND SEAL

#### NATURE COLLECTION

Inspiring like our awesome natural environment this collection is offered in five stunning shades – the perfect hero piece for your bathroom or powder room!

#### AVAILABLE COLOURS

OCEAN, ECLIPSE, STORM, RAINFOREST AND MOONGLOW

#### PEARL COLLECTION

Reflecting the natural attributes of luminous pearls and exotic shells our unique metallic colour system compliments our refined polished surface in five lustrous tones.

#### AVAILABLE COLOURS

ANTIQUE, OYSTER, COGNAC, ONYX
AND COPPER

#### LIQUID COLLECTION

Resplendent like polished gemstones – our translucent, super high-gloss finish is offered in four stunning gem inspired colours.

#### AVAILABLE COLOURS

JADE, BLACK PEARL, SUNSTONE AND SAPPHIRE

WE OFFER A SPECIALISED COLOUR MATCHING AND CUSTOM COLOUR SERVICE - CONTACT US WITH ANY ENQUIRIES

LIQUID / SUNSTONE

LIQUID / SAPPHIRE

LIQUID / BLACK PEARL