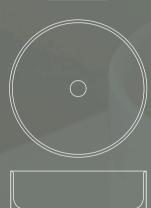

#### COLISEUM SERIES

Size: 360×105 mm Net Weight: 3.4 kgs Packaging Size: 410×410×130 mm Waste cut-out size: 44 mm