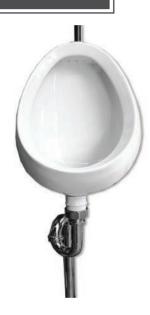

#### **LEON**

#### CERAMIC URINAL WITH TOP INLET, BOTTOM OUTLET

Product Code: LE360UR | Price: \$1165

Material: Ceramic Finish: White Gloss

Water supply: Top (exposed)
Waste outlet: To be used with external S Trap (exposed) Includes wall hanging brackets and fixings and rubber

Watermark approved to Australian standards.

Specifications: On reverse.