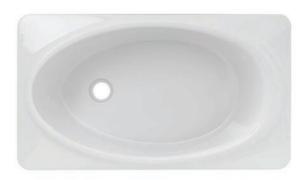

#### **ACRYLIC BABY BATH 80 X 45**

INSET ACRYLIC BABY BATH **Product Code:** 806600 | **Price:** \$914

Material: Sanitary Grade Acrylic

Waste required: 40mm no overflow

Waste position: End

Tap Hole Available: One or none

Made in Europe 🌑

Specifications: Below.