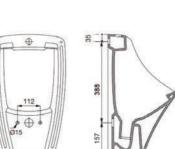

#### **ACRYLIC BABY BATH 80 X 45**

INSET ACRYLIC BABY BATH **Product Code:** 806600 | **Price:** \$914

Material: Sanitary Grade Acrylic

Waste required: 40mm no overflow

Waste position: End

Tap Hole Available: One or none

Made in Europe 🌑

Specifications: Below.