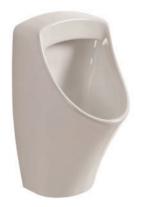

#### **TEIDE**

#### **CERAMIC URINAL TOP INLET**

Product Code: TE580URT | Price: \$1165

#### CERAMIC URINAL BACK INLET

Product Code: TE580UR | Price: \$1165

Material: Ceramic Finish: White Gloss

Waste outlet: P Trap (into wall)

Includes wall hanging brackets and fixings and rubber

inlet connection

Integrated ceramic trap WELS rating: 5 Star (1 flush)

Watermark approved to Australian standards.

Specifications: On reverse.