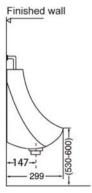

#### **LEON**

#### CERAMIC URINAL WITH TOP INLET, BOTTOM OUTLET

Product Code: LE360UR | Price: \$1165

Material: Ceramic Finish: White Gloss

Water supply: Top (exposed)
Waste outlet: To be used with external S Trap (exposed) Includes wall hanging brackets and fixings and rubber

Watermark approved to Australian standards.

Specifications: On reverse.