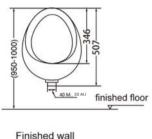

#### **TEIDE**

#### **CERAMIC URINAL TOP INLET**

Product Code: TE580URT | Price: \$1165

#### CERAMIC URINAL BACK INLET

Product Code: TE580UR | Price: \$1165

Material: Ceramic Finish: White Gloss

Waste outlet: P Trap (into wall)

Includes wall hanging brackets and fixings and rubber

inlet connection

Integrated ceramic trap WELS rating: 5 Star (1 flush)

Watermark approved to Australian standards.

Specifications: On reverse.