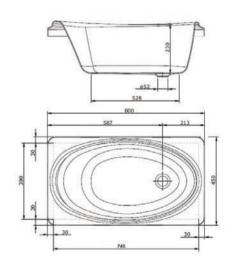

#### **ACRYLIC BABY BATH 80 X 45**

INSET ACRYLIC BABY BATH **Product Code:** 806600 | **Price:** \$914

Material: Sanitary Grade Acrylic

Waste required: 40mm no overflow

Waste position: End

Tap Hole Available: One or none

Made in Europe 🌑

Specifications: Below.

#### LINE DRAWINGS

LEON CERAMIC URINAL -TOP INLET & BOTTOM OUTLET TEIDE CERAMIC URINAL TOP OR BACK INLET ACRYLIC BABY BATH 80 X 45 INSET CONCEALED WASTE OUTLET

For your convenience all products display the recommended retail price including GST