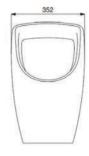

#### **LEON**

#### CERAMIC URINAL WITH TOP INLET, BOTTOM OUTLET

Product Code: LE360UR | Price: \$1165

Material: Ceramic Finish: White Gloss

Water supply: Top (exposed)
Waste outlet: To be used with external S Trap (exposed) Includes wall hanging brackets and fixings and rubber

Watermark approved to Australian standards.

Specifications: On reverse.